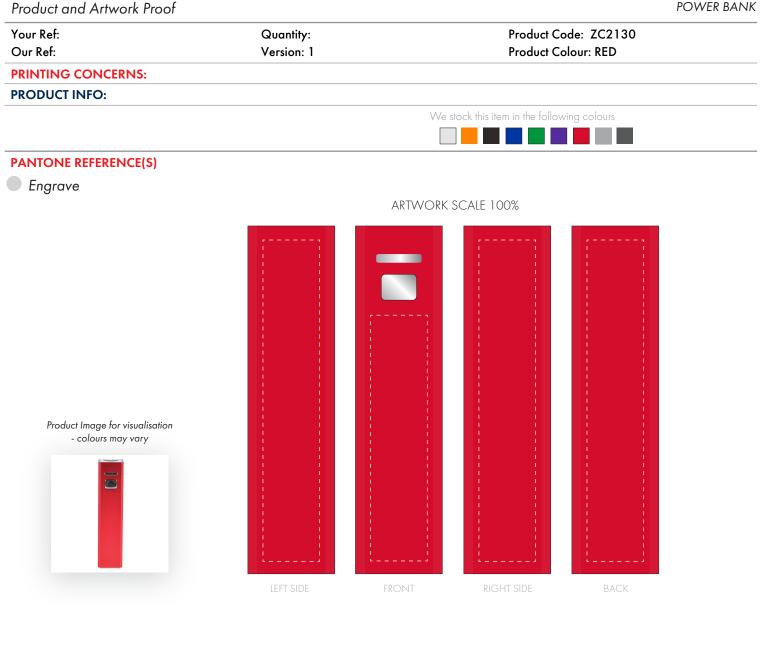

## ARTWORK SCALE 100% Max print area: 65mm x 15mm



## ARTWORK SCALE 100% Max print area: 85mm x 15mm



The dashed line is to demonstrate print area and will not appear on your printed item

## PLEASE NOTE:

- All colours including print and product are for visual purposes only and should not be regarded as the actual colour of the product and print.
- Some products may vary from batch to batch and may differ from previous orders.
- The colour and texture of a product can also have an effect on the final print colour.
- By approving this order we accept that you understand these terms.

1. Your order will not go in to print and production time cannot be confirmed, unless artwork has been approved via the online system.

2. Once printed, artwork cannot be amended, mistakes must be recti